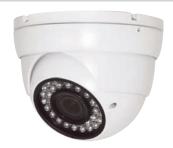

## Vandal Resistant IR Dome Camera

Designed for areas that are prone to attack, the DSIRHRV/W is enclosed in a vandal resistant and weatherproof housing. The robust design of the DSIRHRVmakes it a highly visible camera that can act as a deterrent in hostile environments.

This high-resolution ball dome comes complete with 36 in-built IR LEDs and CCD sensor. Amongst a wide array of functions, the DSIRHRV features an external zoom/focal adjustment for ease of setup.

1/3"

Resolution Colour 600 Lines Sensitivity Mono 0 Lux

Number of Infra Red LEDs 36

20 ~ 25m IR Range

4 - 9mm Varifocal Lens Size

12V DC Voltage

Max. 550mA Power Consumption

120(Ø) x 96(H)mm Dimensions

Approx. 740g Weight