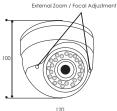

This high-resolution ball dome comes complete with 36 in-built IR LEDs and CCD sensor. Amongst a wide array of functions, the DSIRHRV features an external zoom/focal adjustment for ease of setup.

1/3"

Resolution Colour 600 Lines Sensitivity Mono 0 Lux