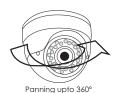

## Other Features

- Auto White Balance
- Auto Gain Control
- Back Light Compensation
- 360° "eyeball adjustment"

| Image Pick-up Device | 1/3" Sony Super HAD CCD         |
|----------------------|---------------------------------|
| Total Pixels         | 795(H) x 596(V) PAL             |
| Effective Pixels     | 752(H) x 582(V) PAL             |
| Scanning System      | 2:1 interlaced 625 lines        |
| Scanning Frequency   | 15,625KHz (H) / 50Hz            |
| Shutter Speed        | 1/50~1/100,000 PAL              |
| Sync System          | Internal                        |
| Resolution           | 600 TV Lines                    |
| Video Output         | VBS 1.0V p-p Composite (75 Ohm) |
| White Balance        | ATW                             |
| BLC                  | ON                              |