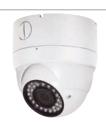

## Vandal Resistant IR Dome Camera

Designed for areas that are prone to attack, the DSIRHRV/W is enclosed in a vandal resistant and weatherproof housing. The robust design of the DSIRHRVmakes it a highly visible camera that can act as a deterrent in hostile environments.

This high-resolution ball dome comes complete with 36 in-built IR LEDs and CCD sensor. Amongst a wide array of functions, the DSIRHRV features an external zoom/focal adjustment for ease of setup.

1/3"

Resolution Colour 600 Lines Sensitivity Mono 0 Lux

Number of Infra Red LEDs 36

20 ~ 25m IR Range

4 - 9mm Varifocal Lens Size

12V DC Voltage

Max. 550mA Power Consumption

120(Ø) x 96(H)mm Dimensions

Approx. 740g Weight