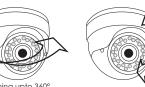

## Other Features

- Auto White Balance
- Auto Gain Control
- Back Light Compensation
- 360° "eyeball adjustment"

| Image Pick-up Device | 1/3" Sony Super HAD CCD         |
|----------------------|---------------------------------|
| Total Pixels         | 795(H) x 596(V) PAL             |
| Effective Pixels     | 752(H) x 582(V) PAL             |
| Scanning System      | 2:1 interlaced 625 lines        |
| Scanning Frequency   | 15,625KHz (H) / 50Hz            |
| Shutter Speed        | 1/50~1/100,000 PAL              |
| Sync System          | Internal                        |
| Resolution           | 600 TV Lines                    |
| Video Output         | VBS 1.0V p-p Composite (75 Ohm) |
| White Balance        | ATW                             |
| BLC                  | ON                              |