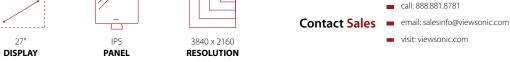

| Display:                                                                                        |                                                                                                                                                                                                                                  | Mount:                                                                                                                                       |                                                                                      |  |
|-------------------------------------------------------------------------------------------------|----------------------------------------------------------------------------------------------------------------------------------------------------------------------------------------------------------------------------------|----------------------------------------------------------------------------------------------------------------------------------------------|--------------------------------------------------------------------------------------|--|
| Display Size (in.):                                                                             | 27                                                                                                                                                                                                                               | VESA Compatible:                                                                                                                             | 100 x 100 mm                                                                         |  |
| Viewable Area (in.):                                                                            | 27                                                                                                                                                                                                                               | Video Signal:                                                                                                                                |                                                                                      |  |
| Panel Type:                                                                                     | IPS                                                                                                                                                                                                                              | Frequency Horizontal:                                                                                                                        | DisplayPort (v1.2a) & Mini DP (v1.2a), Type-C: 15<br>~130KHz. HDMI (v2.0): 15 ~90KHz |  |
| Resolution:<br>Static Contrast Ratio:                                                           | 3840 x 2160<br>1000:1                                                                                                                                                                                                            | Frequency Vertical:                                                                                                                          | DisplayPort (v1.2a) & Mini DP (v1.2a), Type-C: 24<br>~ 120Hz HDMI (v2.0): 24 ~120KHz |  |
| Dynamic Contrast Ratio:                                                                         | 20M:1                                                                                                                                                                                                                            | Video Input:                                                                                                                                 |                                                                                      |  |
| Light Source:                                                                                   | WLED                                                                                                                                                                                                                             | Digital Sync:                                                                                                                                | TMDS, PCI-E                                                                          |  |
| Brightness:                                                                                     | 350 cd/m2                                                                                                                                                                                                                        | Ergonomics:                                                                                                                                  |                                                                                      |  |
| Colors:                                                                                         | 1.07B                                                                                                                                                                                                                            | Height Adjust (mm):                                                                                                                          | 130                                                                                  |  |
| Color Space Support:                                                                            | 10-Bit                                                                                                                                                                                                                           | Swivel:                                                                                                                                      | 120°                                                                                 |  |
|                                                                                                 | 16:9                                                                                                                                                                                                                             | Pivot:                                                                                                                                       | 90°                                                                                  |  |
| Aspect Ratio:<br>Response Time (Typical GTG):                                                   | 16:9                                                                                                                                                                                                                             | Tilt (Forward/Back):                                                                                                                         | 5°/21°                                                                               |  |
|                                                                                                 | 7ms                                                                                                                                                                                                                              | Weight (imperial):                                                                                                                           |                                                                                      |  |
| Response Time (GTG w/OD):                                                                       |                                                                                                                                                                                                                                  | Net (lbs):                                                                                                                                   | 14.12                                                                                |  |
| Viewing Angles:                                                                                 | 178º horizontal, 178º vertical                                                                                                                                                                                                   | Net Without Stand (lbs):                                                                                                                     | 8.65                                                                                 |  |
| Backlight Life (Hours):                                                                         | 30,000                                                                                                                                                                                                                           | Gross (Ibs):                                                                                                                                 | 22.3                                                                                 |  |
| Panel Surface: Anti-glare, Hard coating (3H)                                                    |                                                                                                                                                                                                                                  | Weight (metric):                                                                                                                             |                                                                                      |  |
| Compatibility:                                                                                  | 2040 2160                                                                                                                                                                                                                        | Net (kg):                                                                                                                                    | 6.4                                                                                  |  |
| PC Resolution (max):                                                                            | 3840 x 2160                                                                                                                                                                                                                      | Net Without Stand (kg):                                                                                                                      | 3.92                                                                                 |  |
| Mac <sup>®</sup> Resolution (max):                                                              | 3840 x 2160                                                                                                                                                                                                                      | Gross (kg):                                                                                                                                  | 10.13                                                                                |  |
| Connector:<br>USB 3.1 Type A(3), USB 3.1 Type B(1), USB 3.1 Type C(1), 3.5mm Audio Out(1), HDMI |                                                                                                                                                                                                                                  | Dimensions (imperial) (WxHxD):                                                                                                               |                                                                                      |  |
| 2.0(2), Display Port(1), Mini Display Port(1)                                                   |                                                                                                                                                                                                                                  | Packaging (in.):                                                                                                                             | 28.3 x 10.6 x 18.1                                                                   |  |
| Power:                                                                                          |                                                                                                                                                                                                                                  | Physical (in.):                                                                                                                              | 24.11 x 21.48 x 8.46                                                                 |  |
| Eco Mode (Conserve):                                                                            | 45                                                                                                                                                                                                                               | Physical Without Stand (in.):                                                                                                                | 24.11 x 14.28 x 2.26                                                                 |  |
| Eco Mode (optimized):                                                                           | 55                                                                                                                                                                                                                               | Dimensions (metric) (WxHxD):                                                                                                                 |                                                                                      |  |
| Consumption (typical):                                                                          | 67                                                                                                                                                                                                                               | Packaging (mm):                                                                                                                              | 720 x 268 x 460                                                                      |  |
| Consumption (max):                                                                              | 70                                                                                                                                                                                                                               | Physical (mm):                                                                                                                               | 612.4 x 545.51 x 214.96                                                              |  |
| Voltage:                                                                                        | AC 100-240V (universal), 50-60Hz                                                                                                                                                                                                 | Physical Without Stand (mm):                                                                                                                 | 612.4 x 362.7 x 57.58                                                                |  |
| Stand-by:                                                                                       | 0.5W                                                                                                                                                                                                                             | General:                                                                                                                                     |                                                                                      |  |
| Additional Hardware:                                                                            |                                                                                                                                                                                                                                  | Regulations: UL, cUL, FCC-B, Mexico CoC, EPEAT GOLD, Energy Star, CB , CE, WEEE, RoHS, ErP, REACH.                                           |                                                                                      |  |
| Kensington Lock Slot:                                                                           | 1                                                                                                                                                                                                                                | PACKAGE CONTENTS: LCD Display, AC/DC Adapter, Power Cable(cable length :1.8M),                                                               |                                                                                      |  |
| Controls:                                                                                       |                                                                                                                                                                                                                                  | Mini DP to DisplayPort Cable (cable length :1.8M), USB3.0 Up Stream Cable(cable<br>length :1.8M), Quick Start Guide, ViewSoinc Wizard CD-Rom |                                                                                      |  |
| Physical Controls:                                                                              | 1, 2, 3, 4, 5, Power                                                                                                                                                                                                             | -                                                                                                                                            | I: Please dispose of in accordance with local, state or federal laws.                |  |
| On Screen Display:                                                                              | Auto Image Adjust, Contrast/Brightness, Input<br>Select, Audio Adjust, Color Adjust, Information,<br>Manual Image Adjust, Advanced Image Adjust,<br>Setup Menu, Memory Recall (See user guide for<br>complete OSD functionality) | Warranty: Three-year limited warranty on parts, labor and backlight                                                                          |                                                                                      |  |
|                                                                                                 |                                                                                                                                                                                                                                  | UPC: 766907902112                                                                                                                            |                                                                                      |  |
|                                                                                                 |                                                                                                                                                                                                                                  | Accessories:                                                                                                                                 |                                                                                      |  |
| Operating Conditions:                                                                           |                                                                                                                                                                                                                                  |                                                                                                                                              |                                                                                      |  |
| Temperature:                                                                                    | 32-104° F (0-40° C)                                                                                                                                                                                                              |                                                                                                                                              |                                                                                      |  |
| Humidity (non-condensing):                                                                      | 20-90%                                                                                                                                                                                                                           |                                                                                                                                              |                                                                                      |  |