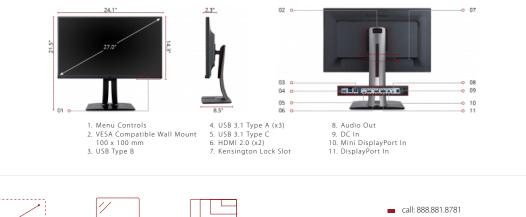

| Display:                                                                                        |                                                                                                                                                                                                                                  | Mount:                                                                                                                                       |                                                                                      |  |
|-------------------------------------------------------------------------------------------------|----------------------------------------------------------------------------------------------------------------------------------------------------------------------------------------------------------------------------------|----------------------------------------------------------------------------------------------------------------------------------------------|--------------------------------------------------------------------------------------|--|
| Display Size (in.):                                                                             | 27                                                                                                                                                                                                                               | VESA Compatible:                                                                                                                             | 100 x 100 mm                                                                         |  |
| Viewable Area (in.):                                                                            | 27                                                                                                                                                                                                                               | Video Signal:                                                                                                                                |                                                                                      |  |
| Panel Type:                                                                                     | IPS                                                                                                                                                                                                                              | Frequency Horizontal:                                                                                                                        | DisplayPort (v1.2a) & Mini DP (v1.2a), Type-C: 15<br>~130KHz. HDMI (v2.0): 15 ~90KHz |  |
| Resolution:<br>Static Contrast Ratio:                                                           | 3840 x 2160<br>1000:1                                                                                                                                                                                                            | Frequency Vertical:                                                                                                                          | DisplayPort (v1.2a) & Mini DP (v1.2a), Type-C: 24<br>~ 120Hz HDMI (v2.0): 24 ~120KHz |  |
| Dynamic Contrast Ratio:                                                                         | 20M:1                                                                                                                                                                                                                            | Video Input:                                                                                                                                 |                                                                                      |  |
| Light Source:                                                                                   | WLED                                                                                                                                                                                                                             | Digital Sync:                                                                                                                                | TMDS, PCI-E                                                                          |  |
| Brightness:                                                                                     | 350 cd/m2                                                                                                                                                                                                                        | Ergonomics:                                                                                                                                  |                                                                                      |  |
| Colors:                                                                                         | 1.07B                                                                                                                                                                                                                            | Height Adjust (mm):                                                                                                                          | 130                                                                                  |  |
| Color Space Support:                                                                            | 10-Bit                                                                                                                                                                                                                           | Swivel:                                                                                                                                      | 120°                                                                                 |  |
|                                                                                                 | 16:9                                                                                                                                                                                                                             | Pivot:                                                                                                                                       | 90°                                                                                  |  |
| Aspect Ratio:<br>Response Time (Typical GTG):                                                   | 16:9                                                                                                                                                                                                                             | Tilt (Forward/Back):                                                                                                                         | 5°/21°                                                                               |  |
|                                                                                                 | 7ms                                                                                                                                                                                                                              | Weight (imperial):                                                                                                                           |                                                                                      |  |
| Response Time (GTG w/OD):                                                                       |                                                                                                                                                                                                                                  | Net (lbs):                                                                                                                                   | 14.12                                                                                |  |
| Viewing Angles:                                                                                 | 178º horizontal, 178º vertical                                                                                                                                                                                                   | Net Without Stand (lbs):                                                                                                                     | 8.65                                                                                 |  |
| Backlight Life (Hours):                                                                         | 30,000                                                                                                                                                                                                                           | Gross (Ibs):                                                                                                                                 | 22.3                                                                                 |  |
| Panel Surface: Anti-glare, Hard coating (3H)                                                    |                                                                                                                                                                                                                                  | Weight (metric):                                                                                                                             |                                                                                      |  |
| Compatibility:                                                                                  | 2040 2160                                                                                                                                                                                                                        | Net (kg):                                                                                                                                    | 6.4                                                                                  |  |
| PC Resolution (max):                                                                            | 3840 x 2160                                                                                                                                                                                                                      | Net Without Stand (kg):                                                                                                                      | 3.92                                                                                 |  |
| Mac <sup>®</sup> Resolution (max):                                                              | 3840 x 2160                                                                                                                                                                                                                      | Gross (kg):                                                                                                                                  | 10.13                                                                                |  |
| Connector:<br>USB 3.1 Type A(3), USB 3.1 Type B(1), USB 3.1 Type C(1), 3.5mm Audio Out(1), HDMI |                                                                                                                                                                                                                                  | Dimensions (imperial) (WxHxD):                                                                                                               |                                                                                      |  |
| 2.0(2), Display Port(1), Mini Display Port(1)                                                   |                                                                                                                                                                                                                                  | Packaging (in.):                                                                                                                             | 28.3 x 10.6 x 18.1                                                                   |  |
| Power:                                                                                          |                                                                                                                                                                                                                                  | Physical (in.):                                                                                                                              | 24.11 x 21.48 x 8.46                                                                 |  |
| Eco Mode (Conserve):                                                                            | 45                                                                                                                                                                                                                               | Physical Without Stand (in.):                                                                                                                | 24.11 x 14.28 x 2.26                                                                 |  |
| Eco Mode (optimized):                                                                           | 55                                                                                                                                                                                                                               | Dimensions (metric) (WxHxD):                                                                                                                 |                                                                                      |  |
| Consumption (typical):                                                                          | 67                                                                                                                                                                                                                               | Packaging (mm):                                                                                                                              | 720 x 268 x 460                                                                      |  |
| Consumption (max):                                                                              | 70                                                                                                                                                                                                                               | Physical (mm):                                                                                                                               | 612.4 x 545.51 x 214.96                                                              |  |
| Voltage:                                                                                        | AC 100-240V (universal), 50-60Hz                                                                                                                                                                                                 | Physical Without Stand (mm):                                                                                                                 | 612.4 x 362.7 x 57.58                                                                |  |
| Stand-by:                                                                                       | 0.5W                                                                                                                                                                                                                             | General:                                                                                                                                     |                                                                                      |  |
| Additional Hardware:                                                                            |                                                                                                                                                                                                                                  | Regulations: UL, cUL, FCC-B, Mexico CoC, EPEAT GOLD, Energy Star, CB , CE, WEEE, RoHS, ErP, REACH.                                           |                                                                                      |  |
| Kensington Lock Slot:                                                                           | 1                                                                                                                                                                                                                                | PACKAGE CONTENTS: LCD Display, AC/DC Adapter, Power Cable(cable length :1.8M),                                                               |                                                                                      |  |
| Controls:                                                                                       |                                                                                                                                                                                                                                  | Mini DP to DisplayPort Cable (cable length :1.8M), USB3.0 Up Stream Cable(cable<br>length :1.8M), Quick Start Guide, ViewSoinc Wizard CD-Rom |                                                                                      |  |
| Physical Controls:                                                                              | 1, 2, 3, 4, 5, Power                                                                                                                                                                                                             | -                                                                                                                                            | I: Please dispose of in accordance with local, state or federal laws.                |  |
| On Screen Display:                                                                              | Auto Image Adjust, Contrast/Brightness, Input<br>Select, Audio Adjust, Color Adjust, Information,<br>Manual Image Adjust, Advanced Image Adjust,<br>Setup Menu, Memory Recall (See user guide for<br>complete OSD functionality) | Warranty: Three-year limited warranty on parts, labor and backlight                                                                          |                                                                                      |  |
|                                                                                                 |                                                                                                                                                                                                                                  | UPC: 766907902112                                                                                                                            |                                                                                      |  |
|                                                                                                 |                                                                                                                                                                                                                                  | Accessories:                                                                                                                                 |                                                                                      |  |
| Operating Conditions:                                                                           |                                                                                                                                                                                                                                  |                                                                                                                                              |                                                                                      |  |
| Temperature:                                                                                    | 32-104° F (0-40° C)                                                                                                                                                                                                              |                                                                                                                                              |                                                                                      |  |
| Humidity (non-condensing):                                                                      | 20-90%                                                                                                                                                                                                                           |                                                                                                                                              |                                                                                      |  |