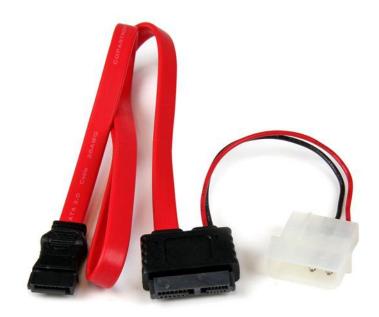

# 36in Slimline SATA to SATA with LP4 Power Cable Adapter

Product ID: SLSATAF36

The SLSATAF36 Slimline SATA to SATA with LP4 Power Cable (36-inch) features a SATA data receptacle and a LP4 power connection on one end, and a Slimline Serial ATA receptacle on the other - allowing you to connect a slim SATA drive to a computer motherboard that does not have a Slimline connection available.

#### **Features**

- 1x SATA connector
- 1x LP4 power connector
- 1x Slimline SATA connector
- Supports full SATA 3.0 6Gbps bandwidth
- Compatible with Slimline SATA optical drives
- Provides 36" in cable length

### **Data Sheet**

|                             | Warranty                  | Lifetime                                            |
|-----------------------------|---------------------------|-----------------------------------------------------|
| Hardware                    | Cable Jacket Type         | PVC - Polyvinyl Chloride                            |
| Performance                 | Type and Rate             | SATA III (6 Gbps)                                   |
| Connector(s)                | Connector A               | 1 - Slimline SATA (13 pin, Data & Power) Receptacle |
|                             | Connector B               | 1 - LP4 (4 pin; Large Drive Power) Male             |
|                             |                           | 1 - SATA (7 pin, Data) Receptacle                   |
| Physical<br>Characteristics | Cable Length              | 36 in [914.4 mm]                                    |
|                             | Color                     | Red                                                 |
|                             | Product Height            | 36 in [915 mm]                                      |
|                             | Product Length            | 36 in [914.4 mm]                                    |
|                             | Product Weight            | 1.1 oz [32 g]                                       |
|                             | Product Width             | 0.3 in [7.8 mm]                                     |
| Packaging<br>Information    | Shipping (Package) Weight | 1.3 oz [37 g]                                       |
| What's in the Box           | Included in Package       | 1 - 36in Slim SATA to SATA & LP4 cable              |