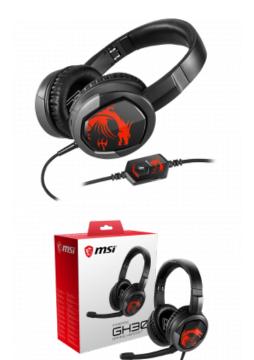

## **FEATURES**

- Large 40mm drivers
- Extra 3.5mm splitter cable to use microphone and speaker on PC
- Lightweight and foldable headband design
- Detachable microphone
- Easy volume and microphone control
- Carry pouch included in retail box