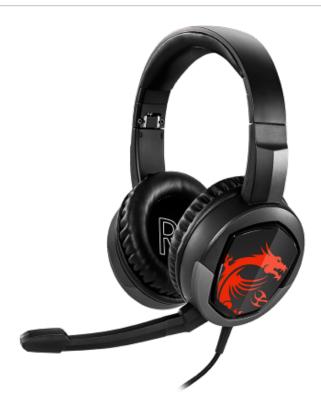

## **FEATURES**

- Large 40mm drivers
- Extra 3.5mm splitter cable to use microphone and speaker on PC
- Lightweight and foldable headband design
- Detachable microphone
- Easy volume and microphone control
- Carry pouch included in retail box