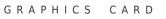

# GeForce RTX 2060 SUPER™ ARMOR **OC**

# **SPECIFICATION**

| Model Name                     | GeForce <sup>®</sup> RTX 2060 SUPER™ ARMOR OC            |
|--------------------------------|----------------------------------------------------------|
| Graphics Processing Unit       | NVIDIA <sup>®</sup> GeForce <sup>®</sup> RTX 2060 SUPER™ |
| Interface                      | PCI Express x16 3.0                                      |
| Cores                          | 2176 Units                                               |
| Core Clocks                    | Boost: 1680 MHz                                          |
| Memory Speed                   | 14 Gbps                                                  |
| Memory                         | 8GB GDDR6                                                |
| Memory Bus                     | 256-bit                                                  |
| Output                         | DisplayPort x 3 (v1.4) / HDMI 2.0b x 1                   |
| HDCP Support                   | 2.2                                                      |
| Power consumption              | 175W                                                     |
| Power connectors               | 8-pin x 1                                                |
| Recommended PSU                | 550W                                                     |
| Card Dimension(mm)             | 250 x 129 x 44 mm                                        |
| Weight (Card / Package)        | 809 g / 1290 g                                           |
| DirectX Version Support        | 12 API                                                   |
| OpenGL Version Support         | 4.5                                                      |
| Maximum Displays               | 4                                                        |
| VR Ready                       | Y                                                        |
| G-SYNC <sup>®</sup> technology | Y                                                        |
| Adaptive Vertical Sync         | Y                                                        |
| Digital Maximum                | 7680x4320                                                |
| Resolution                     |                                                          |