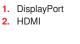

# **SPECIFICATION**

| Model Name                     | GeForce <sup>®</sup> RTX 2060 SUPER™ ARMOR OC            |
|--------------------------------|----------------------------------------------------------|
| Graphics Processing Unit       | NVIDIA <sup>®</sup> GeForce <sup>®</sup> RTX 2060 SUPER™ |
| Interface                      | PCI Express x16 3.0                                      |
| Cores                          | 2176 Units                                               |
| Core Clocks                    | Boost: 1680 MHz                                          |
| Memory Speed                   | 14 Gbps                                                  |
| Memory                         | 8GB GDDR6                                                |
| Memory Bus                     | 256-bit                                                  |
| Output                         | DisplayPort x 3 (v1.4) / HDMI 2.0b x 1                   |
| HDCP Support                   | 2.2                                                      |
| Power consumption              | 175W                                                     |
| Power connectors               | 8-pin x 1                                                |
| Recommended PSU                | 550W                                                     |
| Card Dimension(mm)             | 250 x 129 x 44 mm                                        |
| Weight (Card / Package)        | 809 g / 1290 g                                           |
| DirectX Version Support        | 12 API                                                   |
| OpenGL Version Support         | 4.5                                                      |
| Maximum Displays               | 4                                                        |
| VR Ready                       | Y                                                        |
| G-SYNC <sup>®</sup> technology | Y                                                        |
| Adaptive Vertical Sync         | Y                                                        |
| Digital Maximum                | 7680x4320                                                |
| Resolution                     |                                                          |

# CONNECTIONS