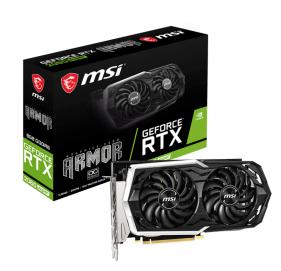

## **TORX FAN 2.0**

Award-winning fan design combining two different fin designs for cool & quiet gaming.

### Mastery of Aerodynamics

Using groundbreaking aerodynamic techniques, the heatsink is optimized for efficient heat dissipation.