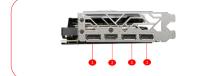

# **SPECIFICATION**

| Model Name                     | GeForce <sup>®</sup> RTX 2060 SUPER™ ARMOR OC            |
|--------------------------------|----------------------------------------------------------|
| Graphics Processing Unit       | NVIDIA <sup>®</sup> GeForce <sup>®</sup> RTX 2060 SUPER™ |
| Interface                      | PCI Express x16 3.0                                      |
| Cores                          | 2176 Units                                               |
| Core Clocks                    | Boost: 1680 MHz                                          |
| Memory Speed                   | 14 Gbps                                                  |
| Memory                         | 8GB GDDR6                                                |
| Memory Bus                     | 256-bit                                                  |
| Output                         | DisplayPort x 3 (v1.4) / HDMI 2.0b x 1                   |
| HDCP Support                   | 2.2                                                      |
| Power consumption              | 175W                                                     |
| Power connectors               | 8-pin x 1                                                |
| Recommended PSU                | 550W                                                     |
| Card Dimension(mm)             | 250 x 129 x 44 mm                                        |
| Weight (Card / Package)        | 809 g / 1290 g                                           |
| DirectX Version Support        | 12 API                                                   |
| OpenGL Version Support         | 4.5                                                      |
| Maximum Displays               | 4                                                        |
| VR Ready                       | Y                                                        |
| G-SYNC <sup>®</sup> technology | Y                                                        |
| Adaptive Vertical Sync         | Y                                                        |
| Digital Maximum                | 7680x4320                                                |
| Resolution                     |                                                          |

# CONNECTIONS