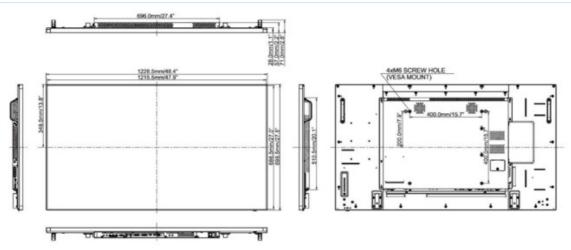

### 1. DISPLAY CHARACTERISTICS

| DIAGONAL                     | 54.6"; 138.8cm                                                           |
|------------------------------|--------------------------------------------------------------------------|
| PANEL                        | IPS LED                                                                  |
| DISPLAY AREA H X W           | 680.4 x 1209.6 mm; 26.8" x 47.6"                                         |
| RESPONSE TIME                | 8 ms                                                                     |
| STATIC CONTRAST              | 1 300 : 1 typical                                                        |
| BRIGHTNESS                   | 500 cd/m² typical                                                        |
| VIEWING ZONE                 | horizontal/vertical: 178°/ 178°; right/left: 89°/ 89°; up/down: 89°/ 89° |
| PIXEL PITCH H X V            | 0.63 x 0.63 mm                                                           |
| NATIVE RESOLUTION            | Full HD 1080p, 1920 x 1080 ( 2.1 megapixel)                              |
| HORIZONTAL SYNC              | 30 - 83 KHz                                                              |
| VERTICAL SYNC                | 50 - 76 Hz                                                               |
| SYNCHRONIZATION              | Separate Sync                                                            |
| ASPECT RATIO                 | 16:9                                                                     |
| DISPLAY COLOURS              | 1.07 billion                                                             |
| MAX. NON-STOP OPERATING TIME | 24 hours/day                                                             |

SPEAKERS 2 x 10 W (Stereo)

| SAFETY            | CB, CE, CU, TÜV-Bauart |
|-------------------|------------------------|
| VESA MOUNTING     | 400 x 400 mm           |
| COLOUR            | Black                  |
| EXTERNAL CONTROLS | yes                    |
| ORIENTATION       | landscape / portrait   |
| FANLESS DESIGN    | yes                    |
| METAL BEZEL       | yes                    |

# 6. DIMENSIONS / WEIGHT

| DIMENSIONS W X H X D | 1228.5 x 699.5 x 71.0 mm |
|----------------------|--------------------------|
| WEIGHT               | 24.7 kg                  |

All trademarks and registered trademarks acknowledged. E & O E. Specification subject to change without notice. All LCD's comply with ISO-9241-307:2008 in connection with pixel defects.