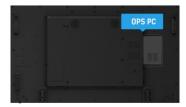

#### **OPS PC SLOT**

Build in expansion slot supports the Open Pluggable Specification (OPS) standard; it simplifies the installation of a plug-in PC for digital signage applications.