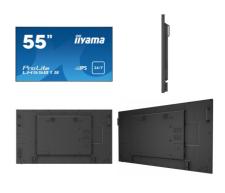

The professional appearance of the ProLite LH5581S incorporates a slim design featuring a sleek bezel. Featuring IPS panel technology this elegant display ensures exceptional colour accuracy and vivid, life-like quality from all angles. The LED-backlit technology guarantees low power consumption and reliable long-term operation. Built in expansion slot supports the Open Pluggable Specification (OPS) standard; it simplifies the installation of a plug-in PC for digital signage applications. Landscape and Portrait friendly, ProLite LH5581S is designed for a continues operation. Perfect for true impact in Digital Signage and an ideal solution for a video wall set-up.

# 6. DIMENSIONS / WEIGHT

| DIMENSIONS W X H X D | 1228.5 x 699.5 x 71.0 mm |
|----------------------|--------------------------|
| WEIGHT               | 24.7 kg                  |

All trademarks and registered trademarks acknowledged. E & O E. Specification subject to change without notice. All LCD's comply with ISO-9241-307:2008 in connection with pixel defects.