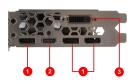

|
| DirectX Version Support  | 12                                                   |
| OpenGL Version Support   | 4.5                                                  |
| Multi-GPU Technology     | SLI, 2-way                                           |
| Maximum Displays         | 4                                                    |
| VR Ready                 | Y                                                    |
| G-SYNC® technology       | Y                                                    |
| Adaptive Vertical Sync   | Y                                                    |
| Digital Maximum          | 7680x4320                                            |
| Resolution               |                                                      |

## CONNECTIONS



- 1. DisplayPort
- 2. HDMI
- 3. DVI-D

## **FEATURE**



## **BLACK & WHITE DESIGN**

Inspired by advanced armor shielding with a classy black & white finish, ARMOR cards fit any build.



### **TORX FAN**

This Award-winning Fan design combines two different fin designs for cool & quiet gaming.



# **ZERO FROZR**

Eliminates fan noise by stopping the fans in low-load situations so you can focus on your game.



## **ADVANCED AIRFLOW CONTROL**

Indentations in the aluminum fins direct more airflow onto the heatpipes for enhanced cooling performance.



## **OC PERFORMANCE**

MSI OC graphics cards are equipped with higher clock speeds out of the box for increased performance.



# **CUSTOM PCB**

An optimized PCB design with enhanced power delivery provides a solid base for high performa