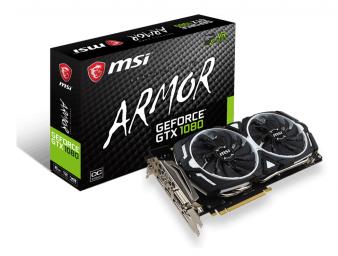

## **SPECIFICATION**

| Model Name               | GeForce® GTX 1080 ARMOR 8G OC                        |
|--------------------------|------------------------------------------------------|
| Graphics Processing Unit | NVIDIA® GeForce® GTX 1080                            |
| Interface                | PCI Express x16 3.0                                  |
| Cores                    | 2560 Units                                           |
| Core Clocks              | 1797 MHz / 1657 MHz                                  |
| Memory Speed             | 10010 MHz                                            |
| Memory                   | 8GB GDDR5X (256-bit)                                 |
| Output                   | DisplayPort x 3 (Version 1.4) / HDMI 2.0b / DL-DVI-D |
| HDCP Support             | 2.2                                                  |
| Power consumption        | 180 W                                                |
| Power connectors         | 6-pin x 1, 8-pin x 1                                 |
| Recommended PSU          | 500 W                                                |
| Card Dimension(mm)       | 279 x 140 x 37 mm                                    |
| Weight (Card / Package)  | 877 g / 1377 g                                       |
| DirectX Version Support  | 12                                                   |
| OpenGL Version Support   | 4.5                                                  |
| Multi-GPU Technology     | SLI, 2-way                                           |
| Maximum Displays         | 4                                                    |
| VR Ready                 | Y                                                    |
| G-SYNC® technology       | Y                                                    |
| Adaptive Vertical Sync   | Y                                                    |
| Digital Maximum          | 7680x4320                                            |
| Resolution               |                                                      |

## **BLACK & WHITE DESIGN**

Inspired by advanced armor shielding with a classy black & white finish, ARMOR cards fit any build.