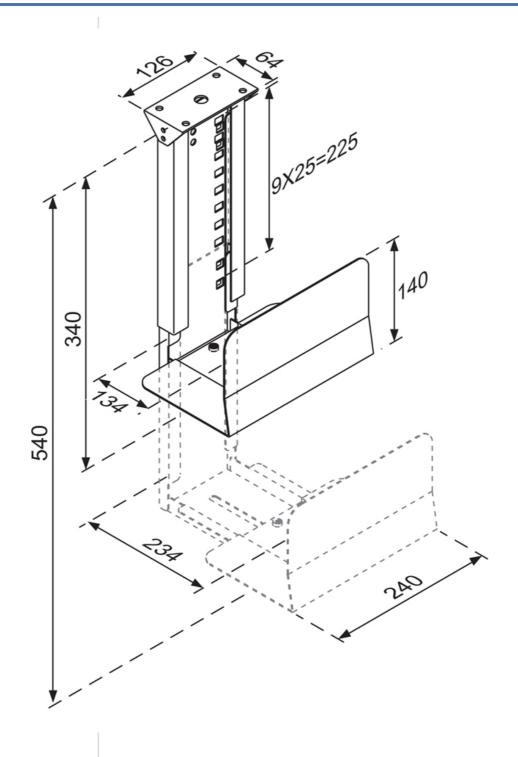

#### **SPECIFICATIONS**

Color Silver Height 39 - 54 cm Height adjustment Manual Max. weight 30 Min. weight 0 Type Fixed Warranty 5 year Width 13 - 23 cm EAN code 8717371441371 This NewStar CPU mount, model CPU-D200SILVER, allows you to mount a computer under a desk. A CPU mount creates a need and clean desk because its stored under the desk and doesn't use any valuable desk space. Increase the lifetime of your CPU due to reduction intake dust and dirt from floors. Keep the workplace clean without computers on the floor.

This NewStar CPU mount allows vertical installation of computers. Hide your cables and keep the workplace nice and tidy.

Easy to adjust in width and depth to fit most desktop and tower PCs. The specifications listed show maximum and minimum width and depth of the mount.