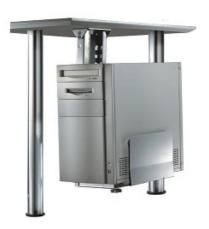

## **NEWSTAR CPU DESK MOUNT**

Newstar Under Desk PC Mount (Suitable PC Dimensions - Height: 39-54 cm / Width: 13-23 cm) - Silver

#### **SPECIFICATIONS**

Color Silver Height 39 - 54 cm Height adjustment Manual Max. weight 30 Min. weight 0 Type Fixed Warranty 5 year Width 13 - 23 cm EAN code 8717371441371 This NewStar CPU mount, model CPU-D200SILVER, allows you to mount a computer under a desk. A CPU mount creates a need and clean desk because its stored under the desk and doesn't use any valuable desk space. Increase the lifetime of your CPU due to reduction intake dust and dirt from floors. Keep the workplace clean without computers on the floor.

This NewStar CPU mount allows vertical installation of computers. Hide your cables and keep the workplace nice and tidy.

Easy to adjust in width and depth to fit most desktop and tower PCs. The specifications listed show maximum and minimum width and depth of the mount.