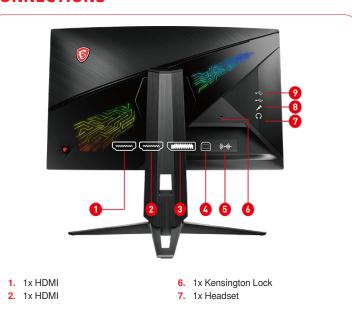

# CONNECTIONS

- 3. 1x Display Port
- 4. 1x USB 3.1 Gen 1 Type B
- 5. 1x Mic-in / Line-out Combo
- 8. 1x Mic
- 9. 2x USB 2.0