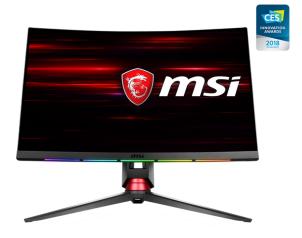

# **SPECIFICATIONS**

| Panel Size               | 27" (69cm)                                                                 |
|--------------------------|----------------------------------------------------------------------------|
| Panel Resolution         | 2560 x 1440                                                                |
| Refresh Rate             | 144Hz                                                                      |
| Response time            | 1ms (MPRT)                                                                 |
| Panel Type               | VA                                                                         |
| Brightness (nits)        | 400 cd / m2                                                                |
| Viewing Angle            | 178°                                                                       |
| Aspect Ratio             | 16:9                                                                       |
| Curvature                | 1800R                                                                      |
| Contrast Ratio           | 3000:1                                                                     |
| DCR                      | 10000000:1                                                                 |
| NTSC / sRGB              | 100% / 115%                                                                |
| Active Display Area (mm) | 596.736 (H) x 335.664 (V)                                                  |
| Pixel Pitch (H x V)      | 0.2331 (H) x 0.2331 (V)                                                    |
| Surface Treatment        | Anti-glare                                                                 |
| Display Colors           | 16.7M                                                                      |
| Video ports              | 1 x DP(1.2)<br>2 x HDMI(2.0)                                               |
| USB ports                | 2 x USB 3.1 Gen1 Type A<br>1 x USB 3.1 Gen1 Type B (PC to monitor)         |
| Audio ports              | 1 x Headphone out 1 x Mic in 1 x Audio combo jack (PC to monitor)          |
| Kensington Lock          | Yes                                                                        |
| VESA Mounting            | 100 mm x 100 mm                                                            |
| Control                  | 5-way OSD navigation joystick                                              |
| Power Type               | External Adaptor 20V 4.5A                                                  |
| Power Input              | 100~240V, 50~60Hz                                                          |
| Power consumption        | 90W                                                                        |
| Signal Frequency         | 70.56 to 214.56KHz(H)<br>48 to 144Hz(V)                                    |
| Adjustment (Tilt)        | -5° ~ 20°                                                                  |
| Adjustment (Swivel)      | -40° ~ 40°                                                                 |
| Adjustment (Height)      | 0 ~ 120 mm                                                                 |
| Dimension (W x H x D)    | 612mm x 555.8mm x 379.3mm                                                  |
| Weight (NW / GW)         | 7.6kg / 10.6kg                                                             |
| Note                     | Display Port: 2560 x 1440 (Up to 144Hz)<br>HDMI: 2560 x 1440 (Up to 144Hz) |

## **Curved Gaming**

View more of your game with the 1800R curve rate that is perfect for gamers to play their games.