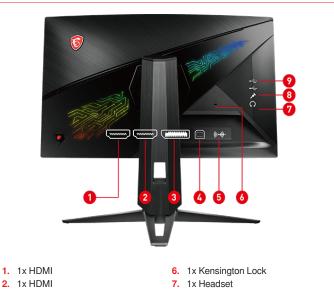

# CONNECTIONS

- 3. 1x Display Port
- 4. 1x USB 3.1 Gen 1 Type B
- 5. 1x Mic-in / Line-out Combo
- 8. 1x Mic
- 9. 2x USB 3.1 Gen 1 Type A