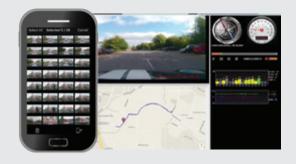

## **Instant Viewing**

Stream and download videos via WiFi onto your smartphone or tablet and view real-time location tracking via built-in GPS.