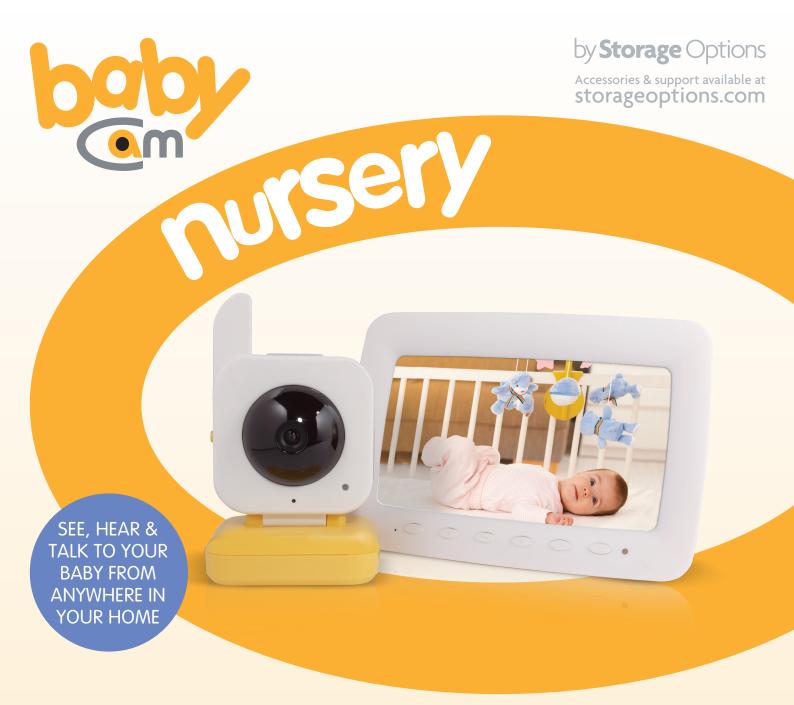

# HOME BABY CAMERA MONITORING SYSTEM

# Wireless camera and large companion screen

Allows mums and dads to see, hear and talk to their baby from any room across the home.

- View, listen & talk to your baby
- Very easy to set up and use
- Exceptional picture quality with night vision feature
- Interference free, unlike similar products
- Large 7" (17.5cm) screen
- Portable or wall mountable (fixings included)
- Night light on camera module

babyCam nursery offers a simple, easy to use method of seeing, hearing and talking to your baby from anywhere in the home. Includes a compact and versatile wireless camera from which a clear, full colour video picture and sound are transmitted to the large 7" (17.5cm) screen for viewing.