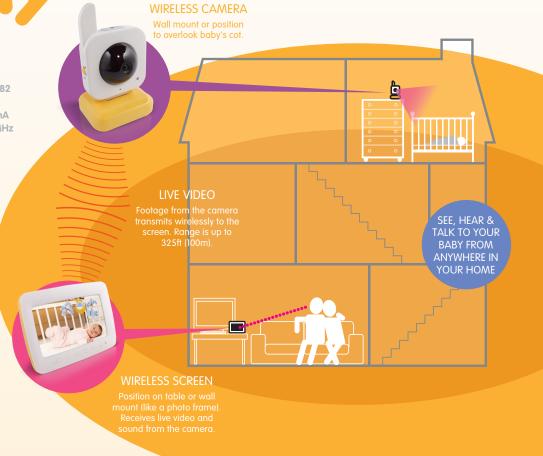

babyCam nursery offers a simple, easy to use method of seeing, hearing and talking to your baby from anywhere in the home. Includes a compact and versatile wireless camera from which a clear, full colour video picture and sound are transmitted to the large 7" (17.5cm) screen for viewing.

The camera also incorporates a night light to provide a reassuring glow in the bedroom or nursery. If darkness is preferred, then the camera also incorporates a night vision feature allowing you to see your baby in the dark.

# Easy to use

Step 1: Position the camera to overlook your baby's cot and switch on the camera.

Step 2: Settle down in the living room or bedroom and switch on the wireless screen.

Step 3: Set the microphone/speaker settings as desired and keep watch from wherever you are!