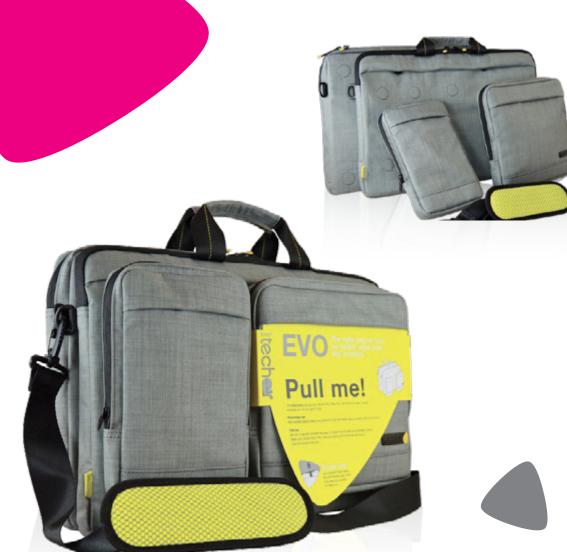

## The right bag for you, no matter what your day involves. This is **function with emotion.**

It doesn't matter where you're going and what you need. This bag is the best thing since, well, your last techair bag. Check out the nifty magnetic pockets that can be removed and replaced, so you can adapt your bag depending on your day. And yes, it's got the soft faux-fur lining and adjustable shoulder strap that all our Evo bags have. So you can function with emotion no matter what you're up to.

**Key features** Removable magnetic pockets Faux fur lining Adjustable shoulder strap

BCCDAL function with emotion

Available Textured Grey Need more information? http://www.techair.co.uk/taemv003.html

Technical spec Partcode TAEVM003 Number of compartments 2 EAN Code 5060369672657 Material 200D Textured/ Grey Polyester Compatibility 15.6″ Size Compartment 38.5 x 26.5 x 2.2 cm External dimensions 40.5 x 28.5 x 9.5 cm Form factor Shoulder bag Weight Kgs 1.070 Warranty Lifetime techar