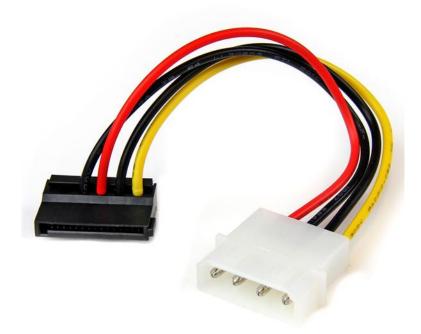

# 6in 4 Pin LP4 to Left Angle SATA Power Cable Adapter

Product ID: SATAPOWADPL

The SATAPOWADPL Molex to 90-degree SATA power adapter features one 4-Pin Molex (LP4) male connector and a left angle, 90-degree SATA power connector (female), which enables you to power a Serial ATA hard drive from a conventional LP4 connection and eliminates the need to upgrade the computer power supply for compatibility with the SATA hard drive.

The 90-degree (left angle) SATA power connector makes it easier to connect a SATA drive that's installed in hard to reach areas or tight spaces, avoiding the strain on both the connector and cable.

This LP4 to SATA adapter is backed by StarTech.com's Lifetime Warranty.

#### Features

- 1x Molex (LP4) power connector
- 1x Left-angle (90-degree) SATA power connector
- Provides 6" in cable length

**Data Sheet** 

|                             | Warranty                  | Lifetime                                                   |
|-----------------------------|---------------------------|------------------------------------------------------------|
| Connector(s)                | Connector A               | 1 - LP4 (4 pin; Molex-type Large Drive Power) Male         |
|                             | Connector B               | 1 - SATA Power (15 pin) Receptacle                         |
| Physical<br>Characteristics | Cable Length              | 6 in [152.4 mm]                                            |
|                             | Connector Style           | Left Angled                                                |
|                             | Product Length            | 6 in [152.4 mm]                                            |
|                             | Product Weight            | 0.3 oz [8 g]                                               |
| Packaging<br>Information    | Package Quantity          | 1                                                          |
|                             | Shipping (Package) Weight | 0.5 oz [13 g]                                              |
| What's in the Box           | Included in Package       | 1 - 6in 4 Pin Molex to Left Angle SATA Power Cable Adapter |