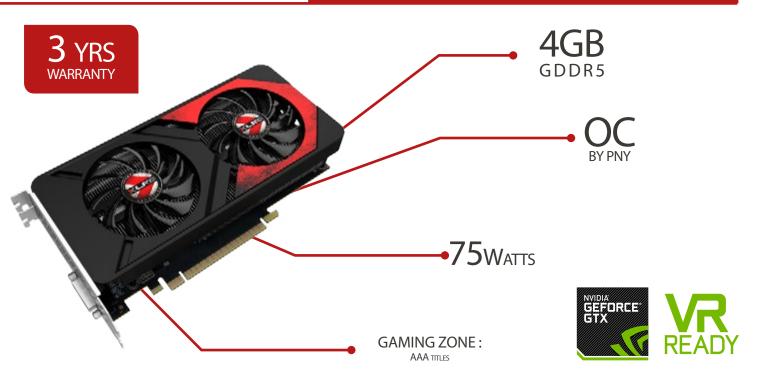

## PNY GEFORCE GTX 1050Ti 4GB XLR8 OC GAMING

**I**MAGES

## PNY GEFORCE GTX 1050Ti 4GB XLR8 OC GAMING

| PRODU                          | JCT SPECIFICATIONS                         |
|--------------------------------|--------------------------------------------|
| GPU                            | GeForce® GTX 1050Ti                        |
| CUDA Cores                     | 768                                        |
| Core Speed                     | 1366 MHz (vs 1290)                         |
| Boost Speed                    | 1480 MHz (vs 1392)                         |
| Memory Size                    | 4GB GDDR5                                  |
| Memory Interface               | 128-bit                                    |
| Memory Frequency               | 7 Gbps                                     |
| TDP                            | 75 Watts                                   |
| Outputs                        | DP 1.4, HDMI 2.0b, DL-DVI-D                |
| Multi-Screen                   | Yes                                        |
| Resolution                     | 7680x4320 @ 60 Hz                          |
| Bus Type                       | PCI Express 3.0 16x                        |
| Logistics :                    |                                            |
| Part Number                    | KF105IGTXXG4GEPB                           |
| EAN                            | 3536403352950                              |
| Card Dimensions                | 229.3 x 124.1 x 39.2                       |
| Box Dimensions                 | 340 x 235 x 90 mm                          |
| System Requirements :          |                                            |
| PCI Express-compliant motherbo | oard with one dual-width x16 graphics slot |