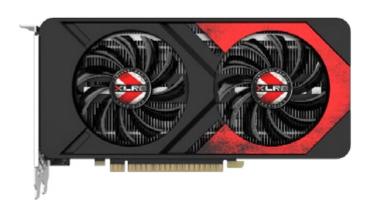

## PNY GEFORCE GTX 1050Ti 4GB XLR8 OC GAMING

**I**MAGES

## PNY GEFORCE GTX 1050Ti 4GB XLR8 OC GAMING

| PRODU                          | JCT SPECIFICATIONS                         |
|--------------------------------|--------------------------------------------|
| GPU                            | GeForce® GTX 1050Ti                        |
| CUDA Cores                     | 768                                        |
| Core Speed                     | 1366 MHz (vs 1290)                         |
| Boost Speed                    | 1480 MHz (vs 1392)                         |
| Memory Size                    | 4GB GDDR5                                  |
| Memory Interface               | 128-bit                                    |
| Memory Frequency               | 7 Gbps                                     |
| TDP                            | 75 Watts                                   |
| Outputs                        | DP 1.4, HDMI 2.0b, DL-DVI-D                |
| Multi-Screen                   | Yes                                        |
| Resolution                     | 7680x4320 @ 60 Hz                          |
| Bus Type                       | PCI Express 3.0 16x                        |
| Logistics :                    |                                            |
| Part Number                    | KF105IGTXXG4GEPB                           |
| EAN                            | 3536403352950                              |
| Card Dimensions                | 229.3 x 124.1 x 39.2                       |
| Box Dimensions                 | 340 x 235 x 90 mm                          |
| System Requirements :          |                                            |
| PCI Express-compliant motherbo | oard with one dual-width x16 graphics slot |