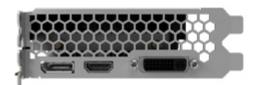

## **KEY FEATURES**

- NVIDIA Pascal
- Simultaneous Multi-Projection
- NVIDIA Ansel Support
- NVIDIA GameWorks™
- NVIDIA G-SYNC™
- NVIDIA GameStream™
- NVIDIA GPU Boost™ 3.0
- Microsoft® DirectX® 12 Support
- Vulkan API Support
- OpenGL 4.5 Support
- PCI Express 3.0
- HDCP 2.2
- Display Connectors DisplayPort 1.4 HDMI 2.0b DL-DVI